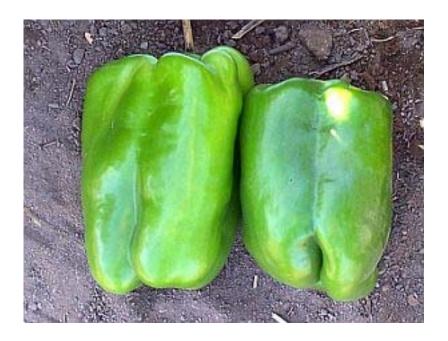

## **BELL PEPPER - EM BELLA 733**

EM Bella 733 produces very large sized (10 cm x 11 cm.), dark green bell peppers, blocky-oblong in shape, 3 - 4 lobed with thick walls. Fruit mature to a scarlet red. EM Bella 733 is widely adapted, medium early maturing yet it is high yielding due to a prolonged production period. Plants are relatively compact and vigorous growing and produce a heavy canopy which protects EM Bella 733 from sun scald.