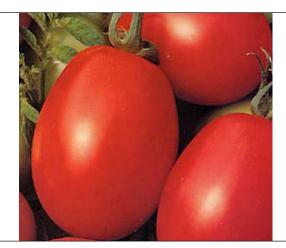

## Tomato - Meridian 586 F-1 Hyb.

This dual-purpose hybrid saladette tomato is terrific. It is a full season tomato with full disease resistance. It is an outstanding yielder which produces well in high temperatures due to its great cover. It is jointless and weighs approximately 115 gm. This tomato is recommended for all saladette markets.