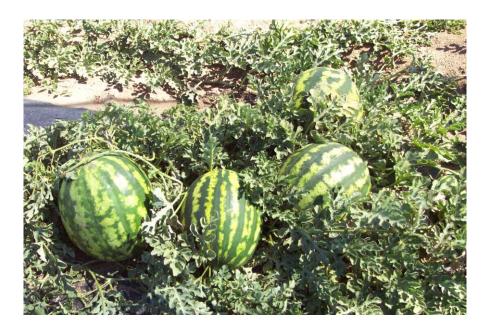

## WATERMELON EM 606 F-1 HYB

| Plant            | Shape                     | Rind                                                      | Shelf<br>life | weight        | resistance                          | Notes                                      |
|------------------|---------------------------|-----------------------------------------------------------|---------------|---------------|-------------------------------------|--------------------------------------------|
| Very<br>vigorous | Round<br>to short<br>oval | Light<br>green<br>with<br>indistinct<br>green<br>striping | Very<br>good  | 10 – 13<br>Kg | High<br>tolerance<br>to<br>Fusarium | very shiny<br>attractive and<br>productive |